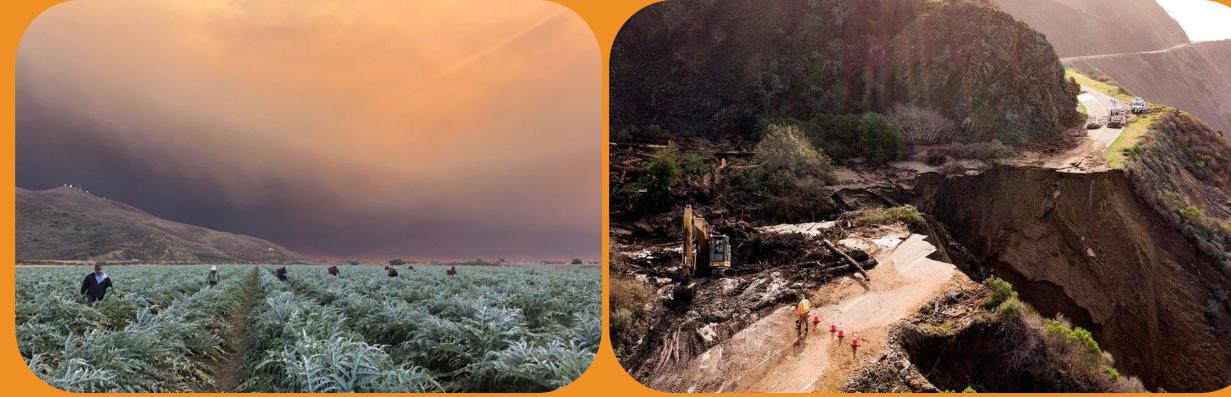

#### QUESTION 3: WHAT ARE THE SOCIAL IMPACTS OF WILDFIRE?

#### QUESTION 3: WHAT ARE THE SOCIAL IMPACTS OF WILDFIRE?

Dixie Fire

**River** Fire

13,957

7,298