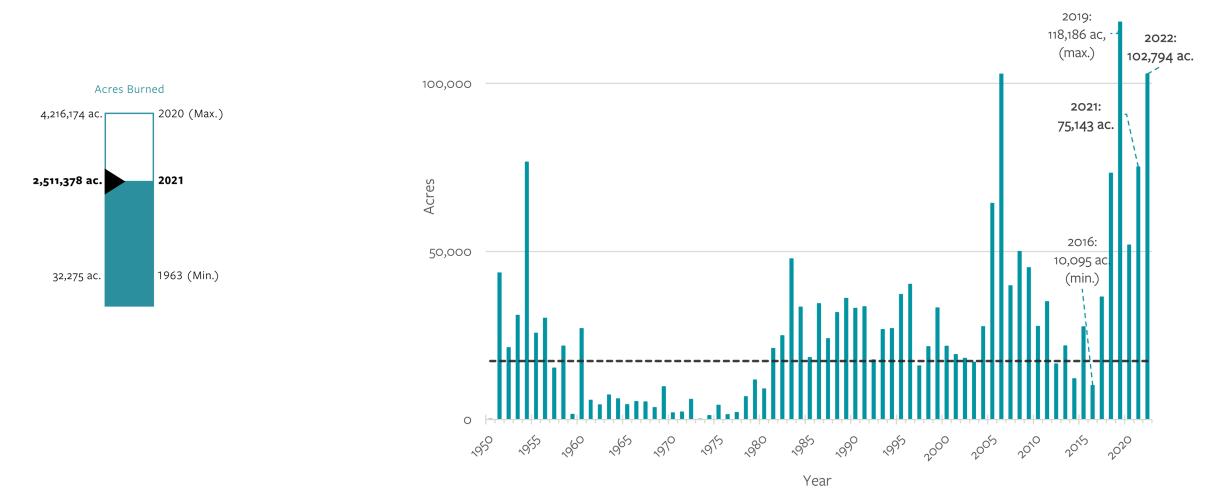

#### QUESTION 1: HOW IS WILDFIRE IMPACTING LANDSCAPES?

Acres Burned

#### QUESTION 5: HOW ARE WE ADDRESSING WILDFIRE RISK?

Acres Treated with Prescribed Fire

---- Benchmark: 17,373 ac. (1900-2022 median)

Data Source: CAL FIRE Fire Perimeters Database