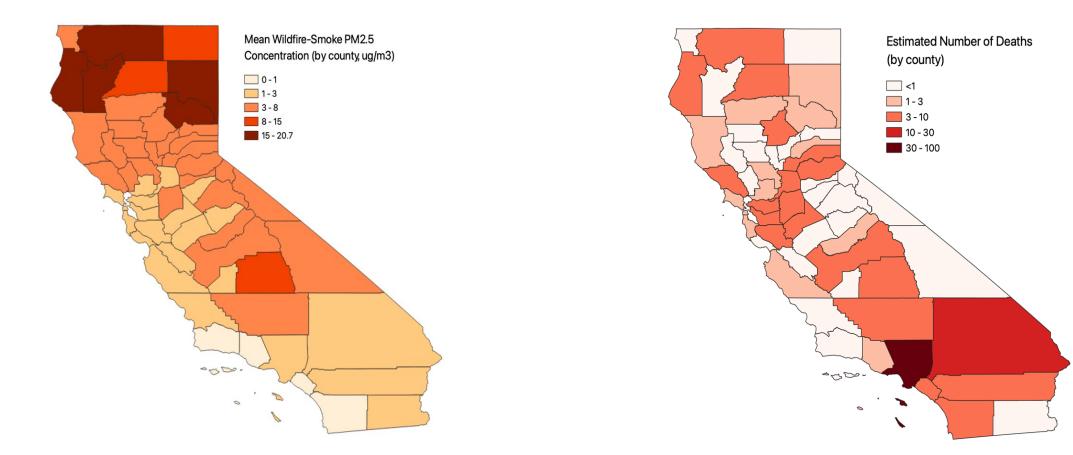

#### QUESTION 3: WHAT ARE THE SOCIAL IMPACTS OF WILDFIRE?

#### QUESTION 3: WHAT ARE THE SOCIAL IMPACTS OF WILDFIRE?

Analysis and visualization by Hayden et al., Cornell Public Health