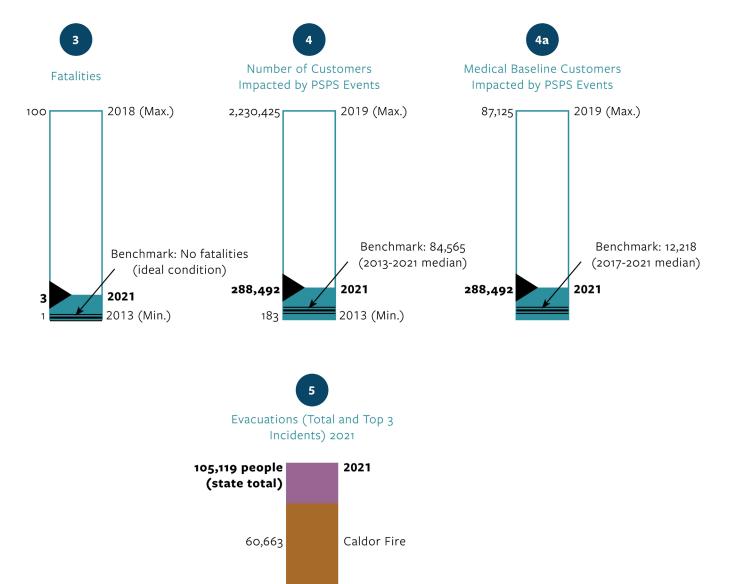

#### QUESTION 3: WHAT ARE THE SOCIAL IMPACTS OF WILDFIRE?

#### QUESTION 3: WHAT ARE THE SOCIAL IMPACTS OF WILDFIRE?

Analysis and visualization by Hayden et al., Cornell Public Health