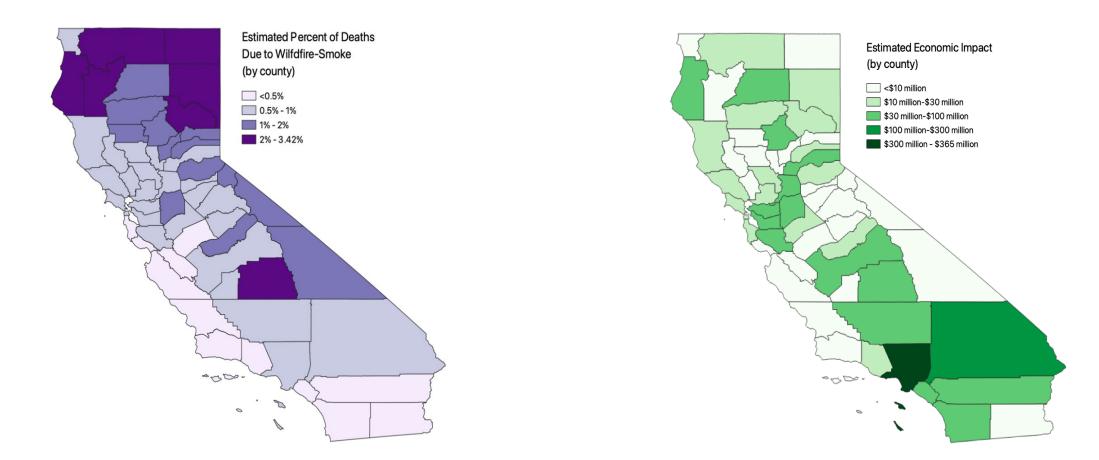

#### QUESTION 3: WHAT ARE THE SOCIAL IMPACTS OF WILDFIRE?

Analysis and visualization by Hayden et al., Cornell Public Health