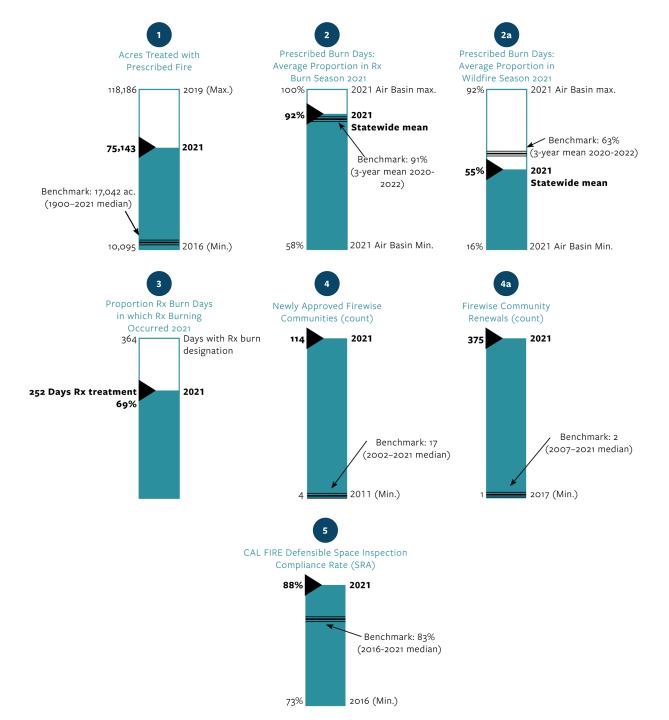

#### QUESTION 5: HOW ARE WE ADDRESSING WILDFIRE RISK?

Acres Treated with Prescribed Fire

---- Benchmark: 17,373 ac. (1900-2022 median)

Data Source: CAL FIRE Fire Perimeters Database