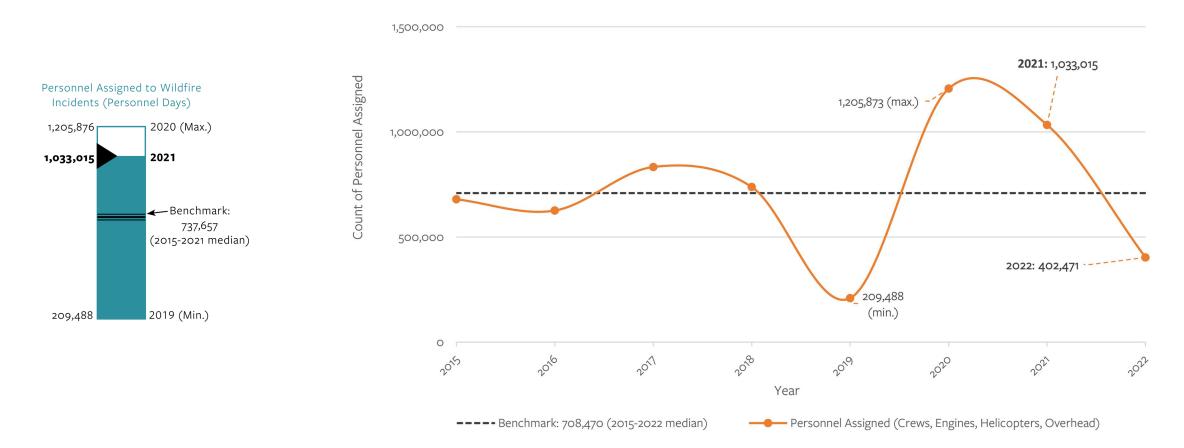

#### QUESTION 4: WHAT IS THE COST OF WILDFIRE RESPONSE & RECOVERY?

Personnel Assigned to Wildfire Incidents

Data Source: Incident Management Situation Report Data Pre-Release Version 1.0.4 (USFS)