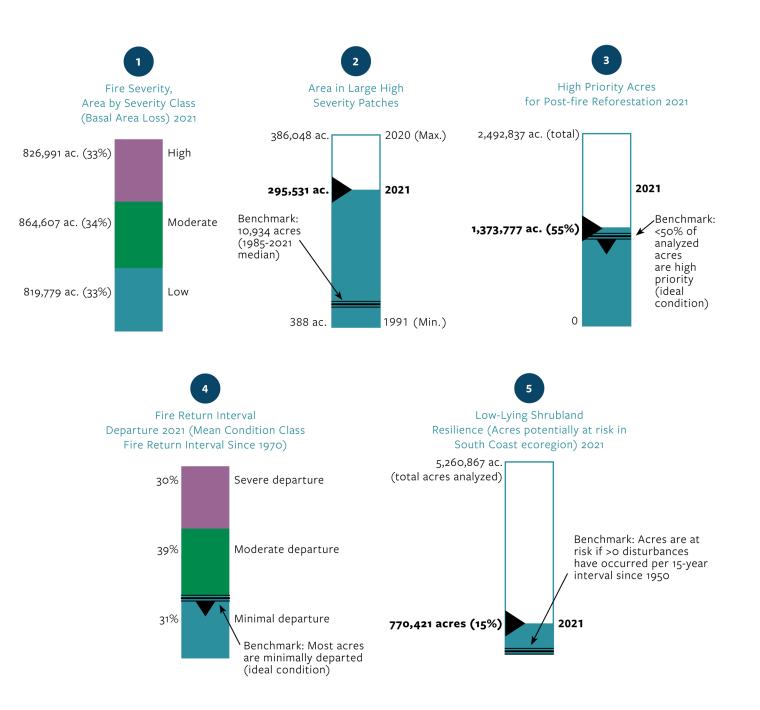

#### QUESTION 2: HOW IS WILDFIRE IMPACTING ECOLOGICAL RESILIENCE?

Area in Large High Severity Patches 386,048 ac. 295,531 ac. 388 ac. 1991 (Min.)

#### QUESTION 2: HOW IS WILDFIRE IMPACTING ECOLOGICAL RESILIENCE?

Data Sources: Joseph Stewart, UC Davis CAL FIRE Fire Perimeters Database