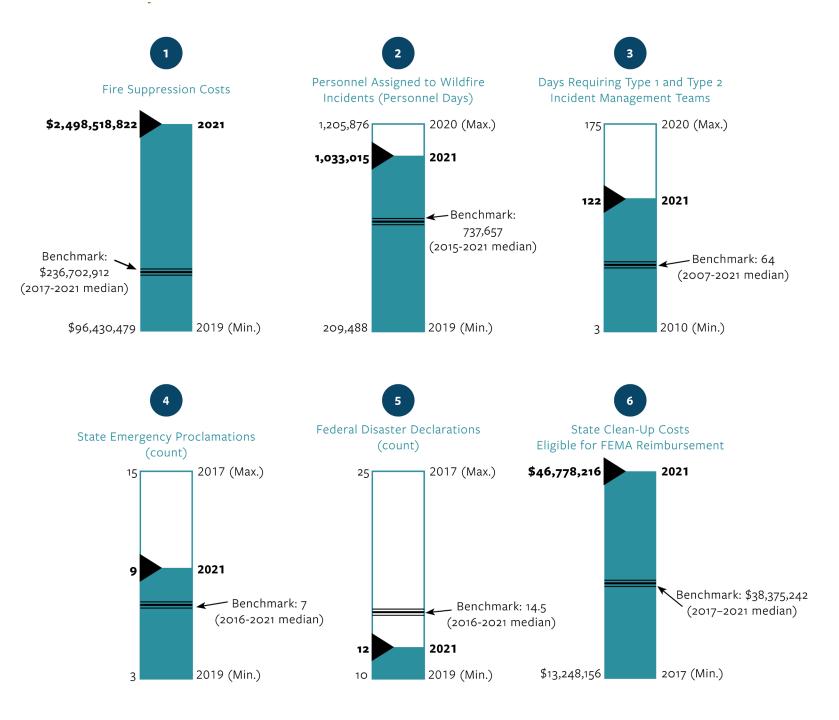

#### QUESTION 4: WHAT IS THE COST OF WILDFIRE RESPONSE & RECOVERY?

Personnel Assigned to Wildfire Incidents

Data Source: Incident Management Situation Report Data Pre-Release Version 1.0.4 (USFS)

#### QUESTION 5: HOW ARE WE ADDRESSING WILDFIRE RISK?

Acres Treated with Prescribed Fire

---- Benchmark: 17,373 ac. (1900-2022 median)

Data Source: CAL FIRE Fire Perimeters Database