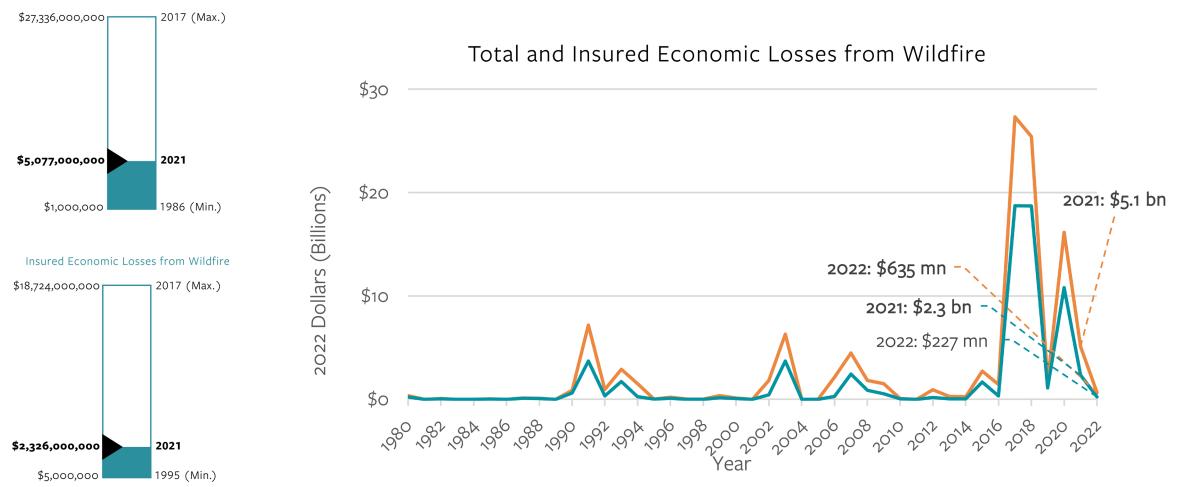

*QUESTION 1**:

How is wildfire impacting landscapes?

### **QUESTION 2**:

How is wildfire impacting ecological resilience?

### **QUESTION 3:**

What are the social impacts of wildfire?

### **QUESTION 4**:

What is the cost of wildfire response and recovery?

QUESTION 5:

How are we addressing wildfire risk?

QUESTION 5: HOW ARE WE ADDRESSING WILDFIRE RISK?





#### QUESTION 1: HOW IS WILDFIRE IMPACTING LANDSCAPES?

Acres Burned





#### QUESTION 2: HOW IS WILDFIRE IMPACTING ECOLOGICAL RESILIENCE?



Area in Large High Severity Patches 386,048 ac. 295,531 ac. 388 ac. 1991 (Min.)



#### QUESTION 2: HOW IS WILDFIRE IMPACTING ECOLOGICAL RESILIENCE?



Data Sources: Joseph Stewart, UC Davis CAL FIRE Fire Perimeters Database



#### QUESTION 3: WHAT ARE THE SOCIAL IMPACTS OF WILDFIRE?







#### QUESTION 3: WHAT ARE THE SOCIAL IMPACTS OF WILDFIRE?



Analysis and visualization by Hayden et al., Cornell Public Health



#### QUESTION 3: WHAT ARE THE SOCIAL IMPACTS OF WILDFIRE?



Analysis and visualization by Hayden et al., Cornell Public Health



#### QUESTION 4: WHAT IS THE COST OF WILDFIRE RESPONSE & RECOVERY?

Personnel Assigned to Wildfire Incidents



Data Source: Incident Management Situation Report Data Pre-Release Version 1.0.4 (USFS)



#### QUESTION 5: HOW ARE WE ADDRESSING WILDFIRE RISK?

Acres Treated with Prescribed Fire



---- Benchmark: 17,373 ac. (1900-2022 median)

Data Source: CAL FIRE Fire Perimeters Database



### CHALLENGES AND POSSIBILITIES

- Increase regional and ecological specificity
- Incorporate qualitative information and elevate solutions