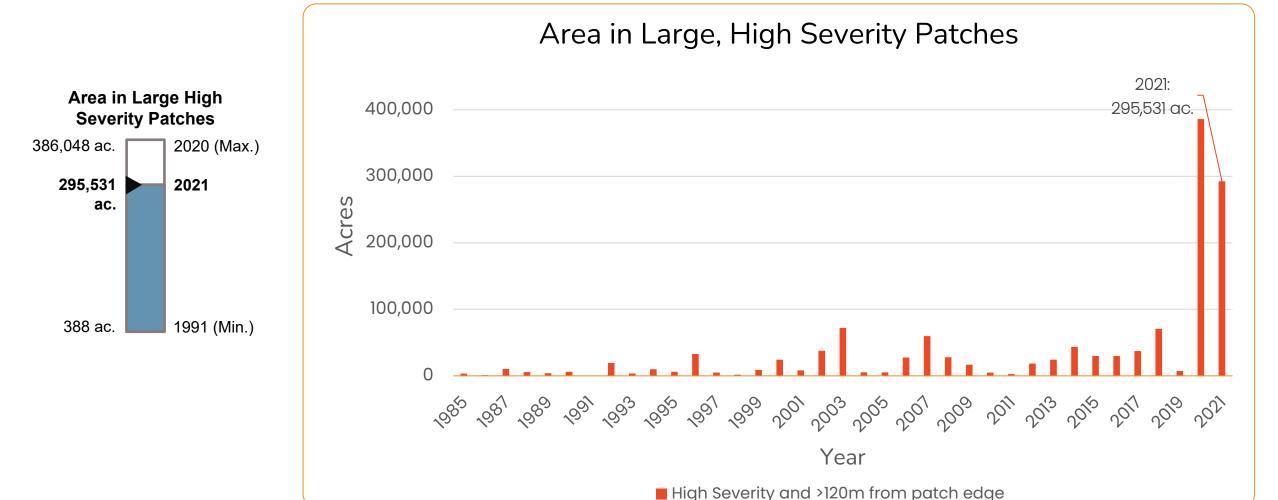

#### QUESTION 2: HOW IS WILDFIRE IMPACTING ECOLOGICAL RESILIENCE?

Area in Large High Severity Patches 386,048 ac. 295,531 ac. 388 ac. 1991 (Min.)

#### QUESTION 2: HOW IS WILDFIRE IMPACTING ECOLOGICAL RESILIENCE?

Data Sources: Joseph Stewart, UC Davis CAL FIRE Fire Perimeters Database