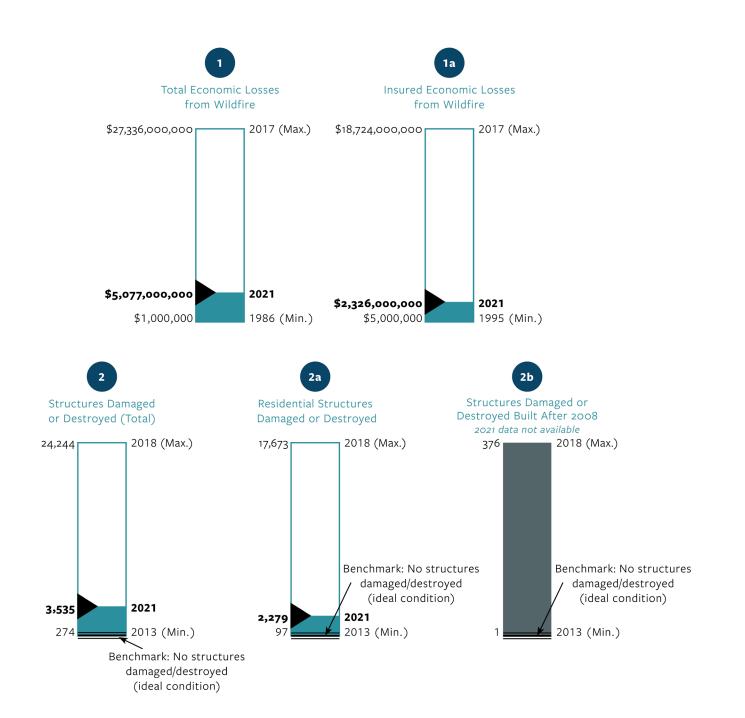

#### QUESTION 3: WHAT ARE THE SOCIAL IMPACTS OF WILDFIRE?

#### QUESTION 3: WHAT ARE THE SOCIAL IMPACTS OF WILDFIRE?

Analysis and visualization by Hayden et al., Cornell Public Health