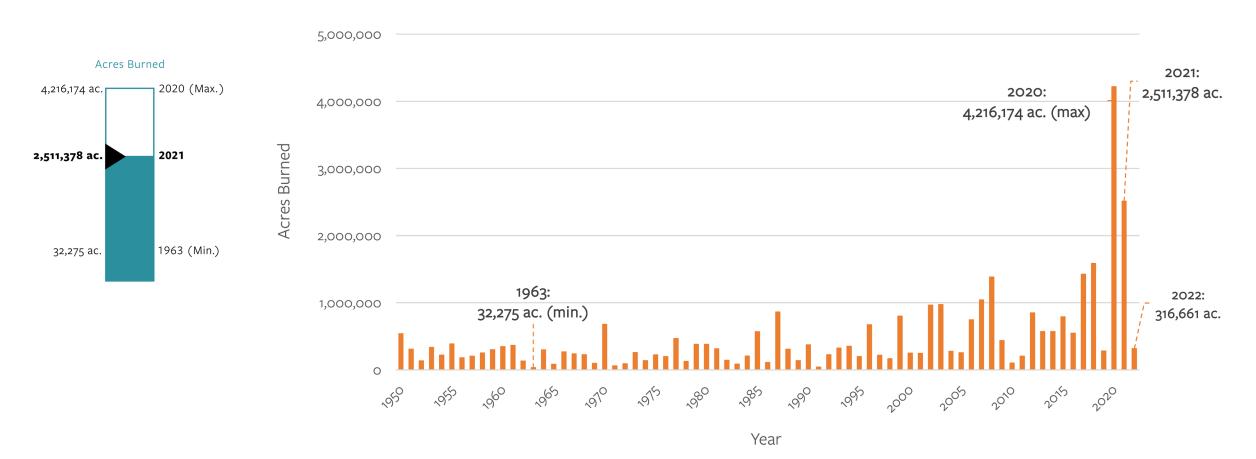

QUESTION 1**:

How is wildfire impacting landscapes?

### **QUESTION 2**:

How is wildfire impacting ecological resilience?

### **QUESTION 3:**

# What are the social impacts of wildfire?

### **QUESTION 4**:

What is the cost of wildfire response and recovery?



#### QUESTION 4: WHAT IS THE COST OF WILDFIRE RESPONSE & RECOVERY?



# IN FIRE: OVERVIEW

### **QUESTION 1**:

How is wildfire impacting landscapes?

### **QUESTION 2**:

How is wildfire impacting ecological resilience?

### **QUESTION 3:**

What are the social impacts of wildfire?

### **QUESTION 4**:

What is the cost of wildfire response and recovery?

QUESTION 5:

How are we addressing wildfire risk?

QUESTION 5: HOW ARE WE ADDRESSING WILDFIRE RISK?





#### QUESTION 1: HOW IS WILDFIRE IMPACTING LANDSCAPES?

Acres Burned





#### QUESTION 2: HOW IS WILDFIRE IMPACTING ECOLOGICAL RESILIENCE?



Area in Large High Severity Patches 386,048 ac. 295,531 ac. 388 ac. 1991 (Min.)



#### QUESTION 2: HOW IS WILDFIRE IMPACTING ECOLOGICAL RESILIENCE?



Data Sources: Joseph Stewart, UC Davis CAL FIRE Fire Perimeters Database



#### QUESTION 3: WHAT ARE THE SOCIAL IMPACTS OF WILDFIRE?







#### QUESTION 3: WHAT ARE THE SOCIAL IMPACTS OF WILDFIRE?



Analysis and visualization by Hayden et al., Cornell Public Health



#### QUESTION 3: WHAT ARE THE SOCIAL IMPACTS OF WILDFIRE?



Analysis and visualization by Hayden et al., Cornell Public Health



#### QUESTION 4: WHAT IS THE COST OF WILDFIRE RESPONSE & RECOVERY?

Personnel Assigned to Wildfire Incidents



Data Source: Incident Management Situation Report Data Pre-R